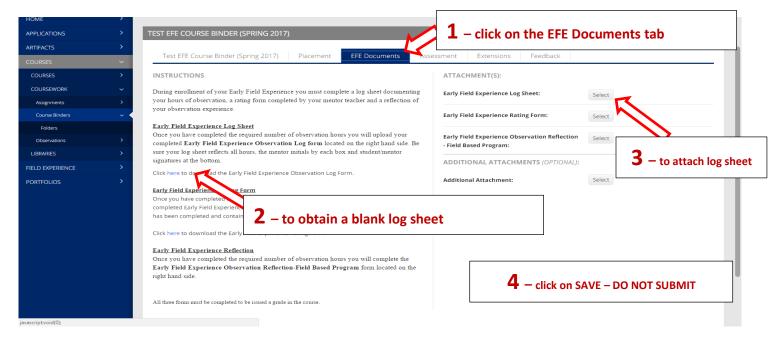

# Step 4: Completing the EFE Documents (Log Sheet)

- 1. Click on the "EFE Documents" Tab of the binder
- 2. A blank Observation Log is available under "Instructions".
- 3. Once you complete the "Observation Log" you MUST attach the log under "Attachments". If you have more than one log you may attach using "Additional Attachments" within the form.
- 4. Click on "Save". DO NOT Submit. You will submit once all tabs/documents are completed.

#### Step 5: Completing the EFE Documents (Rating Form)

- 1. Click on the "EFE Documents" Tab of the binder
- 2. A blank Rating Form is available under "Instructions".
- 3. Once you complete the "Rating Form" you MUST attach the form under "Attachments". If you have more than one rating form you may attach using "Additional Attachments" within the form.
- 4. Click on "Save". DO NOT Submit. You will submit once all tabs/documents are completed.

| НОМЕ             | >   |                                                                                                                                                                      |
|------------------|-----|----------------------------------------------------------------------------------------------------------------------------------------------------------------------|
| APPLICATIONS     | >   | TEST EFE COURSE BINDER (SPRING 2017)                                                                                                                                 |
| ARTIFACTS        | >   | Test EFE Course Binder (Spring 2017) Placement FEE Documents Cossessmill 1 – click on the EFE Documents tab                                                          |
| COURSES          | ~   | Test EFE Course Binder (Spring 2017) Placement EFE Documents Assessme                                                                                                |
| COURSES          | >   | INSTRUCTIONS ATTACHMENT(S):                                                                                                                                          |
| COURSEWORK       | ~   | During enrollment of your Early Field Experience you must complete a log sheet documenting Early Field Experience Log Sheet: Select                                  |
| Assignments      | >   | your hours of observation, a rating form completed by your mentor teacher and a reflection of your observation experience.                                           |
| Course Binders   | ~ < | Early Field Experience Rating Form: Select                                                                                                                           |
| Folders          |     | Early Field Experience Log Sheet Once you have completed the required number of observation hours you will upload your Early Field Experience Observation Paffaction |
| Observations     | >   | completed Early Field Experience Observation Log form located on the right hand side. Be                                                                             |
| LIBRARIES        | >   | sure your log sheet reflects all hours, the mentor initials by each box and student/mentor signatures at the bottom. ADDITIONAL ATTACHMENTS (OPTIONAL                |
| FIELD EXPERIENCE | >   | Click here to download the Early Field Experience Observation Log Form.                                                                                              |
| PORTFOLIOS       | >   | Additional Attachment:                                                                                                                                               |